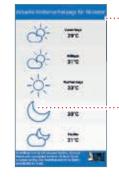

## WEATHER

- Today's and four-day outlook
- Automatic current forecast for your location
  - Clear symbols for a quick overview
  - Each element colour customisable