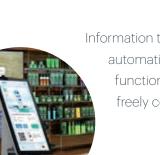

CONSULTING DESK DISPLA The quality of the advice is controlled by a touch screen improved directly in the HV area and visually accompanies the conversation.

Information terminal with automatic translation function (languages freely configurable).